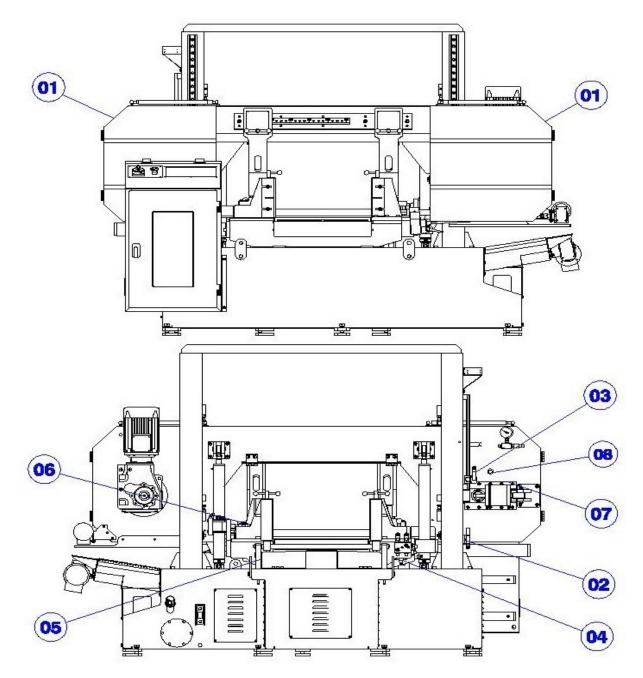

## SAFETY EQUIPMENTS

| 01 | Cover Switch                      |
|----|-----------------------------------|
| 02 | Lower Limit Switch                |
| 03 | Upper Limit Switch                |
| 04 | Shuttle Vice Front Limit Switch   |
| 05 | Shuttle Vice Rear Limit Switch    |
| 06 | Vice Switch                       |
| 07 | Hydraulic Blade Tensioning Switch |
| 08 | Proximity Switch                  |