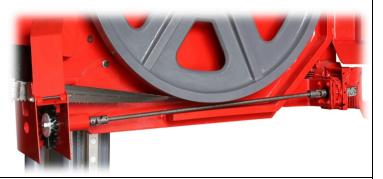

Double Act Hydraulic Top Clamp

Electrical Motorised Swarf Brush

Blade Bedding with 2 Bearings and Carbide Plate

Adjustable Vise Pressure and Manometer

| Adjustable Bow Down Speed |                |
|---------------------------|----------------|
| Moveable Guide Arms       |                |
| Bow Switch                |                |
| Tension Switch            |                |
| Electric Cabinet Switch   |                |
| Bearing Bedding at Wheels |                |
| Proximity Switch          | and the second |