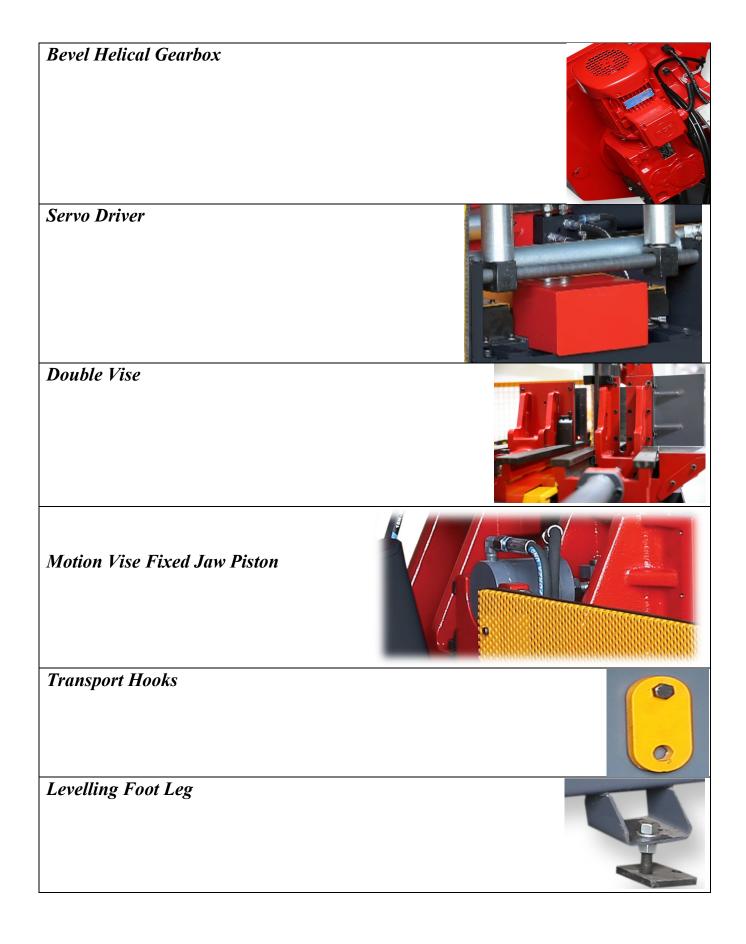

#### **STANDARD ACCESSORIES**

*Swarf Conveyor* Remove swarfs from machine by Motor driven conveyor.

*Hydraulic Blade Tensioning* Tensioning period and tensioning time can be adjusted. So blade does not relax and curve cutting gets prevented.

Double Act Hydraulic Top Clamp

Electrical Motorised Swarf Brush

Blade Bedding with 2 Bearings and Carbide Plate

Adjustable Vise Pressure and Manometer

| Adjustable Bow Down Speed |                |
|---------------------------|----------------|
| Moveable Guide Arms       |                |
| Bow Switch                |                |
| Tension Switch            |                |
| Electric Cabinet Switch   |                |
| Bearing Bedding at Wheels |                |
| Proximity Switch          | and the second |

## SAFETY EQUIPMENTS

| 01 | Cover Switch                      |
|----|-----------------------------------|
| 02 | Lower Limit Switch                |
| 03 | Upper Limit Switch                |
| 04 | Shuttle Vice Front Limit Switch   |
| 05 | Shuttle Vice Rear Limit Switch    |
| 06 | Vice Switch                       |
| 07 | Hydraulic Blade Tensioning Switch |
| 08 | Proximity Switch                  |