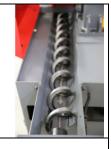

#### **STANDARD ACCESSORIES**

*Swarf Conveyor* Remove swarfs from machine by Motor driven conveyor.

*Hydraulic Blade Tensioning* Tensioning period and tensioning time can be adjusted. So blade does not relax and curve cutting gets prevented.