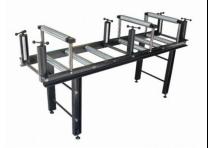

WOS 500x550 SPLIT VISE BAND SAW MACHINE

2 mt Roller Table With Top and Side Fixing Bars

Automatic Stop When;

- $\succ$  The covers are open
- ➢ Blade is broken
- $\succ$  Blade tension is low
- ➢ Blade is jammed