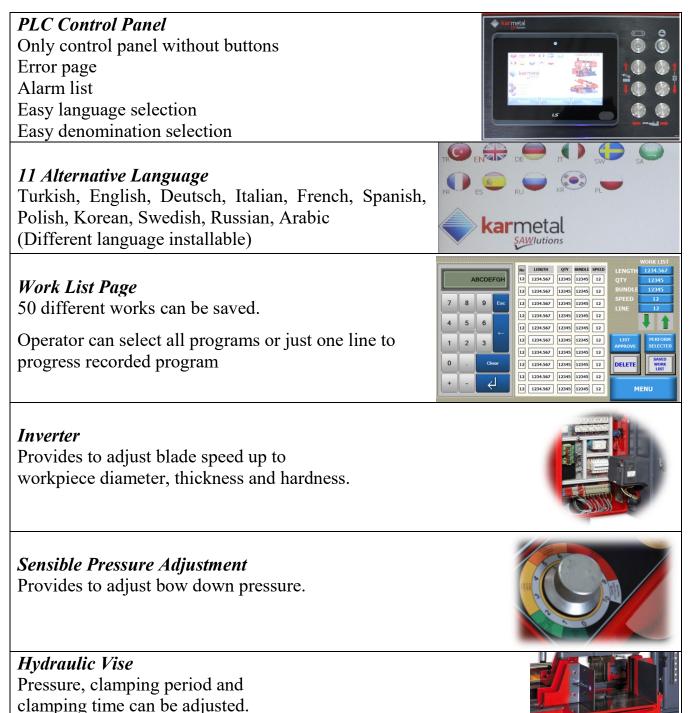

#### **STANDARD ACCESSORIES**

*Swarf Conveyor* Remove swarfs from machine by Motor driven conveyor.

*Hydraulic Blade Tensioning* Tensioning period and tensioning time can be adjusted. So blade does not relax and curve cutting gets prevented.

Double Act Hydraulic Top Clamp

Electrical Motorised Swarf Brush

Blade Bedding with 2 Bearings and Carbide Plate

Adjustable Vise Pressure and Manometer

| Adjustable Bow Down Speed |                |
|---------------------------|----------------|
| Moveable Guide Arms       |                |
| Bow Switch                |                |
| Tension Switch            |                |
| Electric Cabinet Switch   |                |
| Bearing Bedding at Wheels |                |
| Proximity Switch          | and the second |