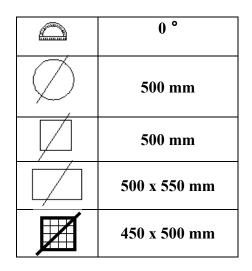

# WOS 500x550 SPLIT VISE BAND SAW MACHINE

\*Photo may feature machine with optional accessories

# **CUTTING CAPACITY**



### **TECHNICAL SPECIFICATIONS**

| Main Motor           | : 5,5kW                                  |  |
|----------------------|------------------------------------------|--|
| Gearbox              | : Bevel Helical PKD 3390 High Efficiency |  |
| Hydraulic Motor      | : 1,5kW                                  |  |
| <b>Coolant Motor</b> | : 0,2kW                                  |  |
| Conveyor Motor       | : 0,12kW                                 |  |
| Swarf Brush Motor    | : 0,25kW                                 |  |
| Feeding Stroke       | : 675 mm (Multi Indexing)                |  |
| Servo Feeder Motor   | : 750 Watt, 3000 rpm                     |  |
| Blade Speed          | : 22-100 m/min                           |  |
| Blade Dimensions     | : 5.700x41x1,3 mm