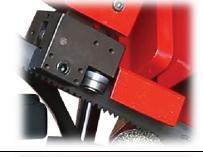

Double Act Hydraulic Top Clamp

Electrical Motorised Swarf Brush

Blade Bedding with 2 Bearings and Carbide Plate

Adjustable Vise Pressure and Manometer

| Adjustable Bow Down Speed |                |
|---------------------------|----------------|
| Moveable Guide Arms       |                |
| Bow Switch                |                |
| Tension Switch            |                |
| Electric Cabinet Switch   |                |
| Bearing Bedding at Wheels |                |
| Proximity Switch          | and the second |

## SAFETY EQUIPMENTS

| 01 | Cover Switch                      |
|----|-----------------------------------|
| 02 | Lower Limit Switch                |
| 03 | Upper Limit Switch                |
| 04 | Shuttle Vice Front Limit Switch   |
| 05 | Shuttle Vice Rear Limit Switch    |
| 06 | Vice Switch                       |
| 07 | Hydraulic Blade Tensioning Switch |
| 08 | Proximity Switch                  |