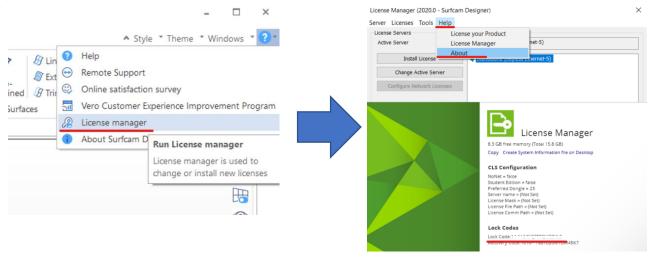

#### Lock Coden määritys ja lisenssin aktivointi:

### <mark>1.</mark> LISENSSI MANAGERISSA TAI <mark>2</mark>. LISENSSI WIZARDISSA

1. Ota lisenssi managerista Lock Code ylös ja lähetä se Rensille → saat meilinä takaisin clss-salasanan ja Serverkoodin aktivoidaksesi lisenssin.