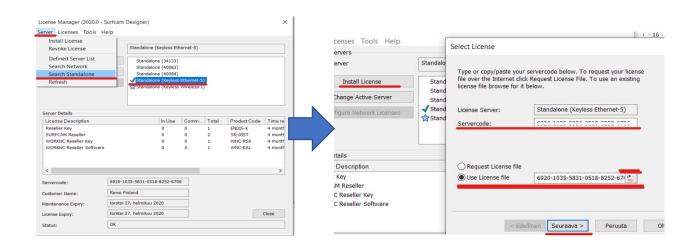

## 1. LISENSSI MANAGERISSA TAI 2. LISENSSI WIZARDISSA

1. Lisenssi managerissa valitse server → search standalone (mikäli ei ole verkkolisenssiä) → valitse listalta oikea lisenssi (keyless=ilman usb-tikkua) → Install License → Laita oma Serverkoodisi → valitse clss-salasanatiedosto tietokoneeltasi → Seuraava → etene ohjeiden mukaan. Serverkoodin ja salasanan saat Rensiltä sähköpostilla.

Z. Lisenssi wizardissa valitse alasveto-valikosta standalone (ellei verkkolisenssi) → laita Serverkoodi
→ valitse Activate → etene ohjeiden mukaan ja käytä clss-salasanatiedostoa.

•