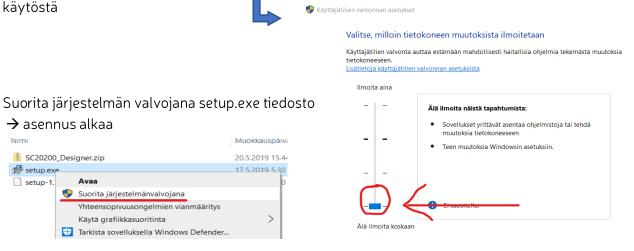

# Surfcam Designer asennusohjeet

Käyttäjällä pitää olla järjestelmän valvojan oikeudet Lataa Designer vaikka tietokoneen kovalevylle Pura zip-tiedosto

Ennen asennusta ota käyttäjätilinvalvonta (vedä liukukytkin alas) sekä viruksen torjuntaohjelmat pois