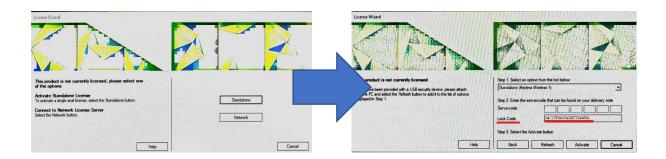

2. Lisenssi wizardissa: valitse standalone, ellei sinulla ole verkkolisenssistä Designeria → Ota Lock Code ylös ja laita se Rensille, saat meilinä takaisin clss-salasanan ja Serverkoodin aktivoidaksesi lisenssin.

#### Lisenssin aktivointi: