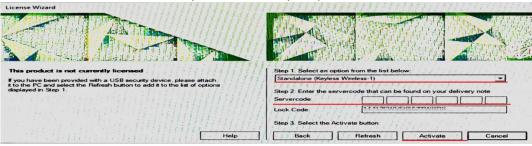

#### Lisenssin aktivointi:

Z. Lisenssi wizardissa valitse alasveto-valikosta standalone (ellei verkkolisenssi) → laita Serverkoodi
→ valitse Activate → etene ohjeiden mukaan ja käytä clss-salasanatiedostoa.

•